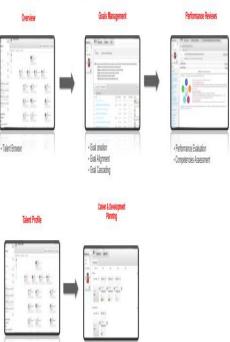

### ORACLE TALEO PERFORMANCE MANAGEMENT CLOUD

- Taleo Performance allows companies to define and monitor the full employee review cycle.
- Managers can initiate the review process and support employee self-appraisals, manager assessments, and multi-rater reviews.
- Taleo Perform's goals management module allows managers to establish quantitative and qualitative employee goals, and align employee goals to broader company goals.
- A secure employee portal enables employees to submit self-assessments online and provides access to basic employee data, company messaging, assigned goals, and performance reviews.